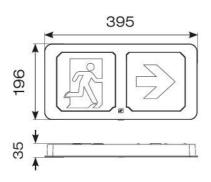

| TECHNICAL INFORMATION          |             |  |
|--------------------------------|-------------|--|
| Light Source                   | LED         |  |
| Colour / Finish                | White       |  |
| IP Rating                      | IP20        |  |
| Class Protection               | 2           |  |
| Internal / External            | Internal    |  |
| Surface / Recessed / Suspended | Wall        |  |
| Lumen Depreciation             | L70 54,000h |  |
| Warranty (Years)               | 5           |  |
| CE Mark                        | Yes         |  |
| Height                         | 179 mm      |  |