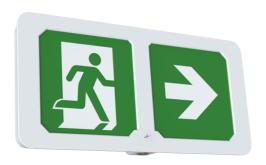

## **Adler Exit Box**

Adler Exit Box Maintained / Non-Maintained White Code: AADLSE/W

## **Adler Exit Box**

Adler Exit Box Maintained / Non-Maintained White Code: AADLSE/W

| SPARES      |
|-------------|
| 6 4V 1500mA |

Ah LiFePO4 Replacement Battery

Belfast: +44 (0) 2890 773750 Warrington: +44 (0) 1942 433333