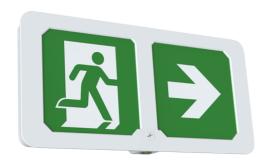

## **Adler Exit Box**

Adler Exit Box Maintained / Non-Maintained White Code: AADLSE/W

## PRODUCT FEATURES

- Rotatable legends to reduce waste and increase flexibility
- LiFePO4 Lithium battery provides improved energy consumption, product reliability and lifetime
- 20mm side cable entries, plus rear BESA mounting

- Rotatable legends to reduce waste and increase flexibility
- Self-test emergency as standard
- Available in black and white finishes

| GENERAL INFORMATION              |            |  |
|----------------------------------|------------|--|
| Wattage                          | 2W         |  |
| CRI                              | 80         |  |
| CCT                              | 6500K      |  |
| Input                            | 220/240V   |  |
| Operating Temp                   | 5°C - 40°C |  |
| SDCM                             | 6          |  |
| Product Weight without Packaging | 0.861 kg   |  |